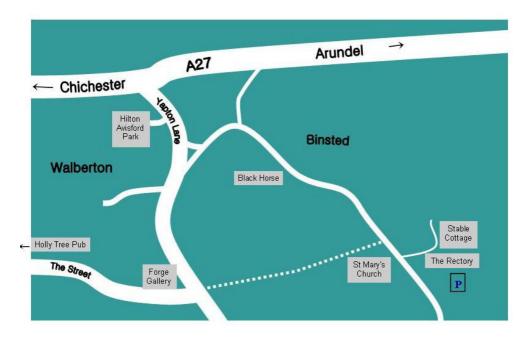

## WHERE TO FIND US

**St Mary's Church, Binsted, is at BN18 OLL.** If coming west along the A27, take left turn signed 'Binsted'. Satnav and Google maps suggest a left turn nearer Arundel goes through to Binsted - it doesn't. **Forge Gallery is at BN18 OPQ.** 

**PARKING:** No parking in Binsted Lane. For **St Mary's Church**, parking is at the Old Rectory, just past St Mary's Church on the left. For **Forge Gallery:** There is a small amount of parking by the gallery.